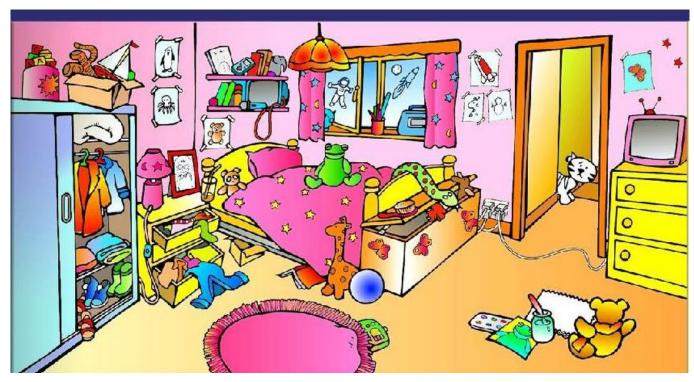

## Hazards in the Home

**Directions:** Circle the hazards in each room. Then, see if you can find some of the simple machines in each picture. Label the ones you find.