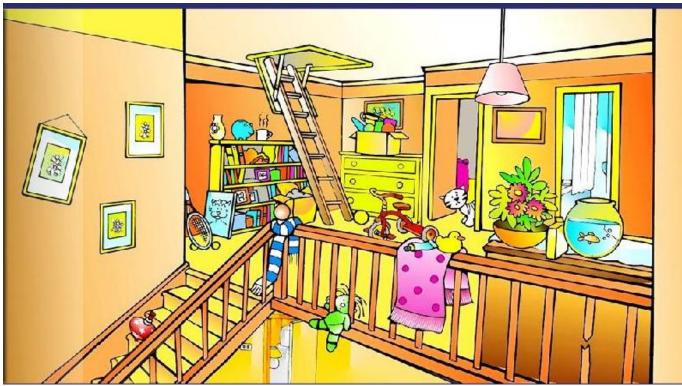

## Hazards in the Home

**Directions:** Circle the hazards in each room. Then, see if you can find some of the simple machines in each picture. Label the ones you find.