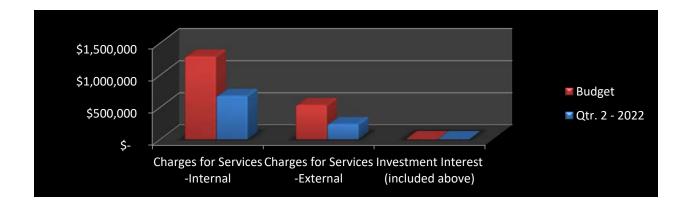

### Discussion

Resolution 2022-06: Sole source for used Training Division vehicle Boat Purchase

Station 83 Tower update Second Quarter Financial Report

Action

NEW BUSINESS Discussion

Action