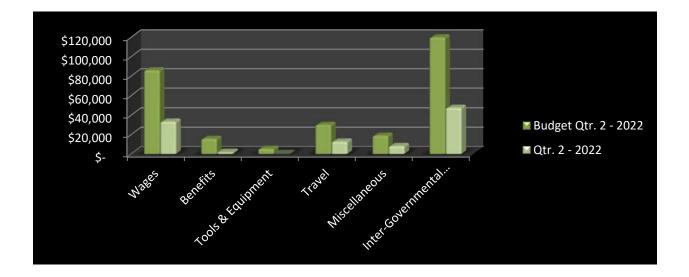

### Discussion

Resolution 2022-06: Sole source for used Training Division vehicle Boat Purchase

Station 83 Tower update Second Quarter Financial Report

Action

NEW BUSINESS Discussion

Action