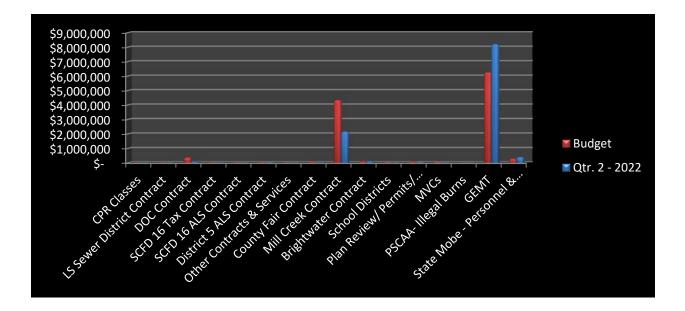

### Discussion

Resolution 2022-06: Sole source for used Training Division vehicle Boat Purchase

Station 83 Tower update Second Quarter Financial Report

Action

NEW BUSINESS Discussion

Action