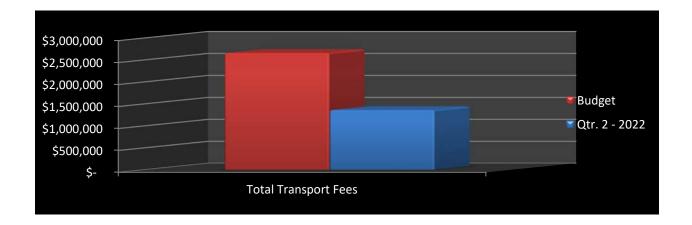

### Discussion

Resolution 2022-06: Sole source for used Training Division vehicle Boat Purchase

Station 83 Tower update Second Quarter Financial Report

Action

NEW BUSINESS Discussion

Action