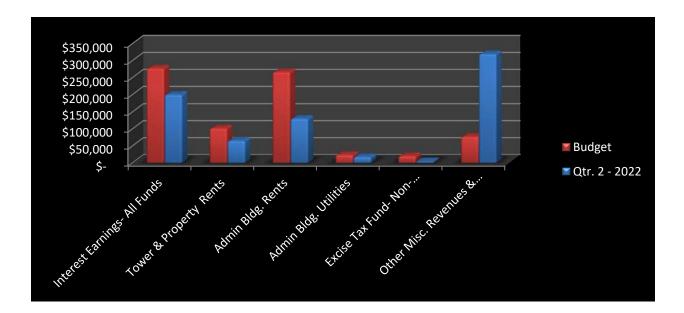

### Discussion

Resolution 2022-06: Sole source for used Training Division vehicle Boat Purchase

Station 83 Tower update Second Quarter Financial Report

Action

NEW BUSINESS Discussion

Action