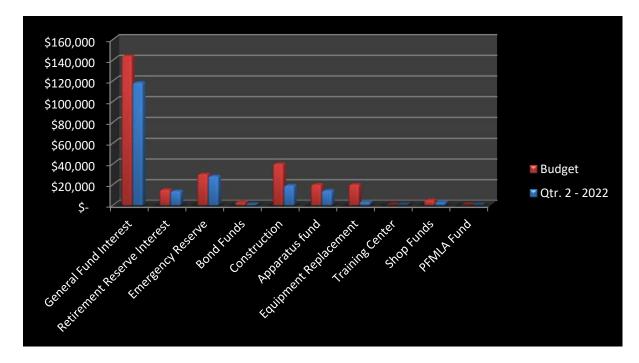

### Discussion

Resolution 2022-06: Sole source for used Training Division vehicle Boat Purchase

Station 83 Tower update Second Quarter Financial Report

Action

NEW BUSINESS Discussion

Action