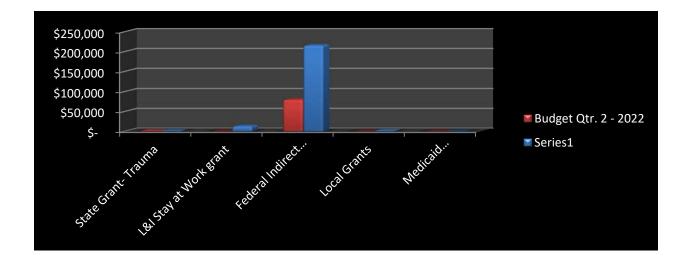

### Discussion

Resolution 2022-06: Sole source for used Training Division vehicle Boat Purchase

Station 83 Tower update Second Quarter Financial Report

Action

NEW BUSINESS Discussion

Action