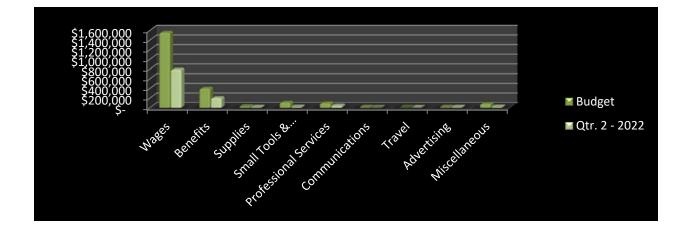

### Discussion

Resolution 2022-06: Sole source for used Training Division vehicle Boat Purchase

Station 83 Tower update Second Quarter Financial Report

Action

NEW BUSINESS Discussion

Action