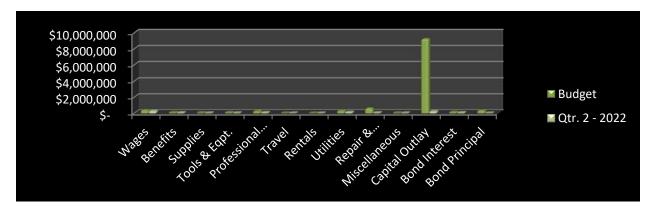

### Discussion

Resolution 2022-06: Sole source for used Training Division vehicle Boat Purchase

Station 83 Tower update Second Quarter Financial Report

Action

NEW BUSINESS Discussion

Action