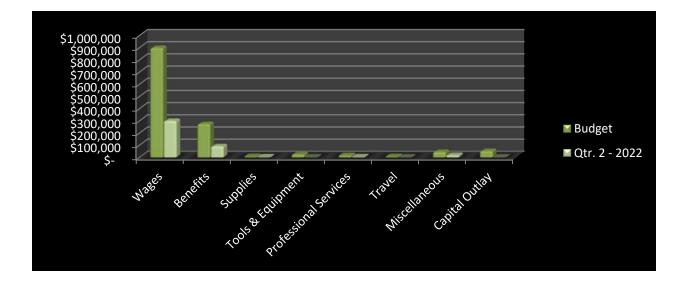

### Discussion

Resolution 2022-06: Sole source for used Training Division vehicle Boat Purchase

Station 83 Tower update Second Quarter Financial Report

Action

NEW BUSINESS Discussion

Action