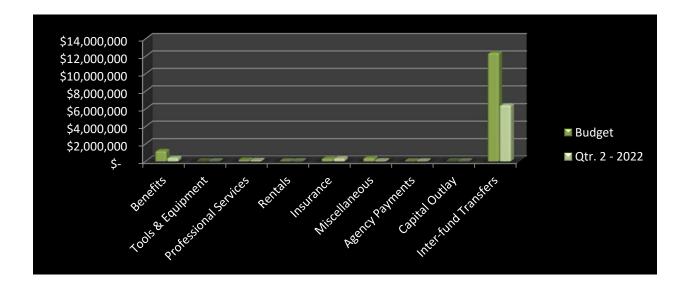

### Discussion

Resolution 2022-06: Sole source for used Training Division vehicle Boat Purchase

Station 83 Tower update Second Quarter Financial Report

Action

NEW BUSINESS Discussion

Action