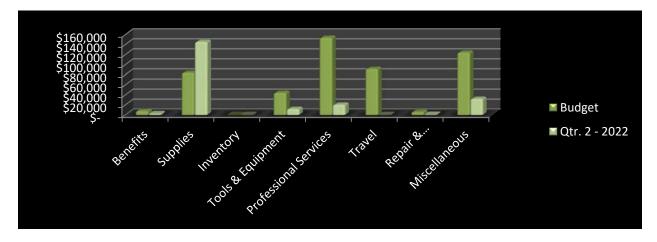

### Discussion

Resolution 2022-06: Sole source for used Training Division vehicle Boat Purchase

Station 83 Tower update Second Quarter Financial Report

Action

NEW BUSINESS Discussion

Action