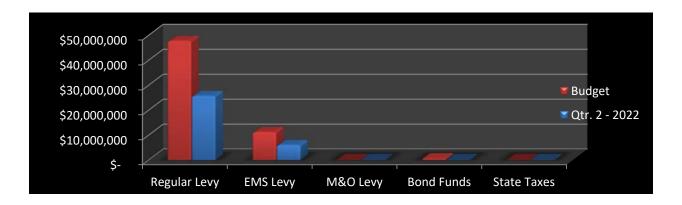

### Discussion

Resolution 2022-06: Sole source for used Training Division vehicle Boat Purchase

Station 83 Tower update Second Quarter Financial Report

Action

NEW BUSINESS Discussion

Action