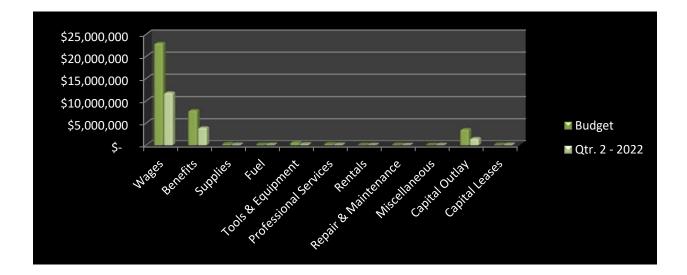

### Discussion

Resolution 2022-06: Sole source for used Training Division vehicle Boat Purchase

Station 83 Tower update Second Quarter Financial Report

Action

NEW BUSINESS Discussion

Action