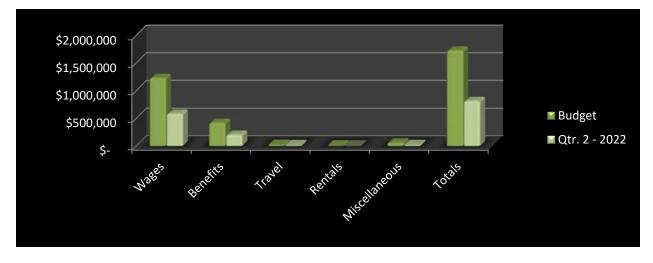

### Discussion

Resolution 2022-06: Sole source for used Training Division vehicle Boat Purchase

Station 83 Tower update Second Quarter Financial Report

Action

NEW BUSINESS Discussion

Action