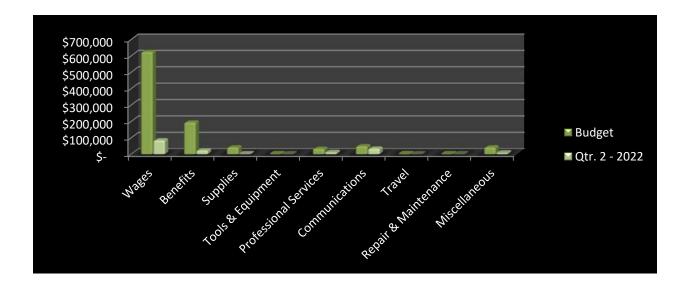

AFFAIRS |    |         | Qtr. 2 - 2022 |  |
|----------------------------------------|----|---------|---------------|--|
| Wages                                  | \$ | 625,533 | \$<br>86,604  |  |

| Benefits              | \$<br>195,328   | \$<br>24,781  |
|-----------------------|-----------------|---------------|
| Supplies              | \$<br>43,500    | \$<br>1,284   |
| Tools & Equipment     | \$<br>3,000     | \$<br>430     |
| Professional Services | \$<br>35,000    | \$<br>13,230  |
| Communications        | \$<br>50,500    | \$<br>35,613  |
| Travel                | \$<br>3,300     | \$<br>-       |
| Repair & Maintenance  | \$<br>1,780     | \$<br>-       |
| Miscellaneous         | \$<br>43,550    | \$<br>9,791   |
| Totals                | \$<br>1,001,491 | \$<br>171,733 |





# **OLD BUSINESS**

### ACTION





## **NEW BUSINESS**

### DISCUSSION





# **NEW BUSINESS**

### ACTION





## **EXECUTIVE SESSION**