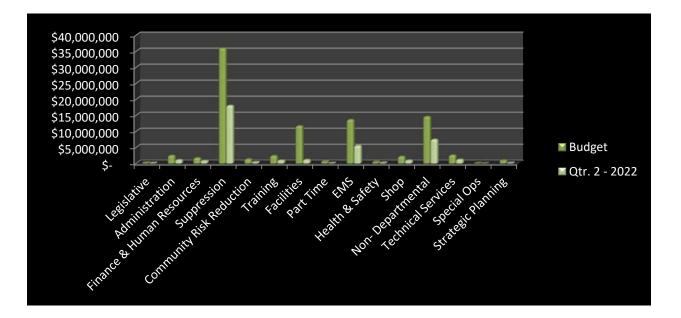

### Discussion

Resolution 2022-06: Sole source for used Training Division vehicle Boat Purchase

Station 83 Tower update Second Quarter Financial Report

Action

NEW BUSINESS Discussion

Action