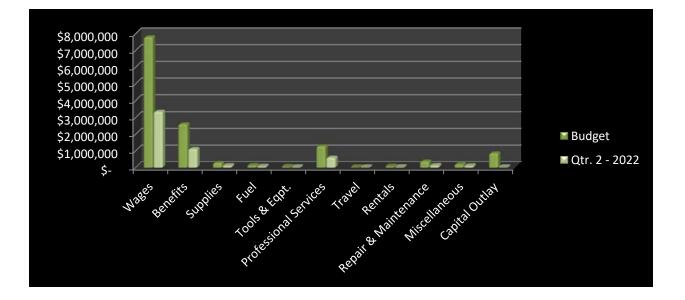

### Discussion

Resolution 2022-06: Sole source for used Training Division vehicle Boat Purchase

Station 83 Tower update Second Quarter Financial Report

Action

NEW BUSINESS Discussion

Action