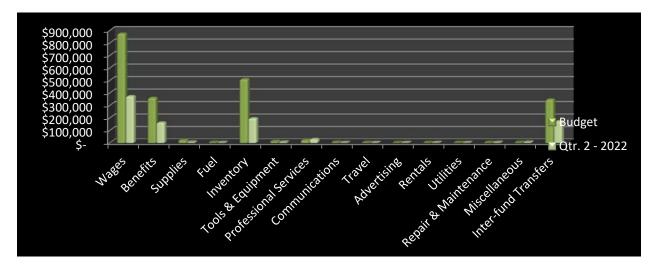

### Discussion

Resolution 2022-06: Sole source for used Training Division vehicle Boat Purchase

Station 83 Tower update Second Quarter Financial Report

Action

NEW BUSINESS Discussion

Action