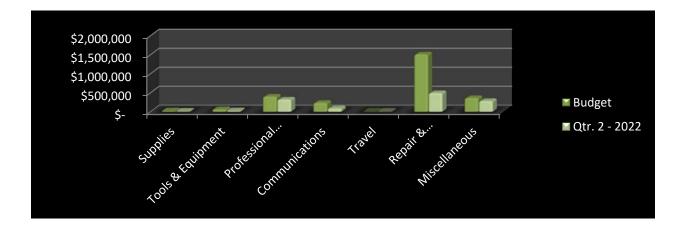

e spending in this area, we are likely to overspend this line item in 2022. IT services has been consistently underbudgeted for the past few years.

| TECHNICAL SERVICES    | Budget          | Qtr. 2 - 2022   |  |
|-----------------------|-----------------|-----------------|--|
| Supplies              | \$<br>20,000    | \$<br>4,694     |  |
| Tools & Equipment     | \$<br>59,500    | \$<br>22,136    |  |
| Professional Services | \$<br>400,000   | \$<br>321,612   |  |
| Communications        | \$<br>235,000   | \$<br>89,510    |  |
| Travel                | \$<br>1,600     | \$<br>1,078     |  |
| Repair & Maintenance  | \$<br>1,507,820 | \$<br>491,430   |  |
| Miscellaneous         | \$<br>360,795   | \$<br>284,153   |  |
| Totals                | \$<br>2,584,715 | \$<br>1,214,613 |  |



#### SPECIAL OPERATIONS

The special operations budget is only 16% spent with \$18,141 in total expenditures for the second quarter. Except for wildland travel reimbursements, every line item within this program is below the expected 50% threshold.

The wildland travel reimbursements are for mobilizations that occurred in 2021. With mobilizations on hold for 2022, we expect that the line items for wildland to remain at current levels for the year.

**SPECIAL OPERATIONS Budget** Qtr. 2 - 2022 \$ \$ Supplies 34,677 3,434 \$ \$ Tools & Equipment 70,108 9,789 \$ \$ Travel 2,000 4,439 Rentals \$ \$ 1,095 -Repair & Maintenance \$ 2,500 \$ 479 \$ \$ Totals 110,380 18,141



We expect that spending on rescue swimmer supplies and equipment will increase as the



#### STRATEGIC PLANNING AND PUBLI