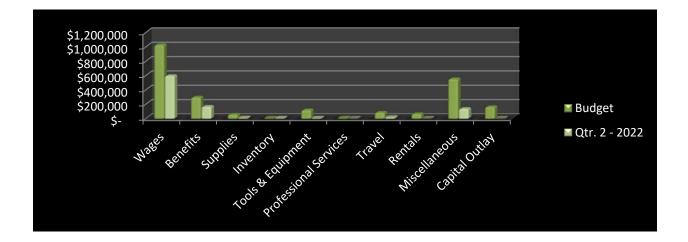

### Discussion

Resolution 2022-06: Sole source for used Training Division vehicle Boat Purchase

Station 83 Tower update Second Quarter Financial Report

Action

NEW BUSINESS Discussion

Action