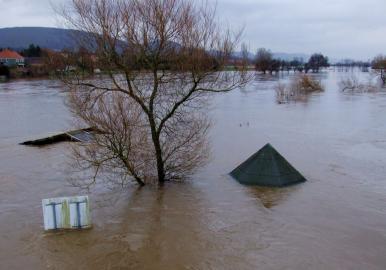

## **Be Prepared :**

Here in Snohomish County, many of us are well-aware of the various disasters that could affect our region. Some of these potential disasters include flooding, earthquakes, landslides, severe weather, and wildfires. It is important to know that we can't always prevent these events from happening, but we can **PREPARE** for them. The following resources are great places to start. Sign up for alerts, find tips, and discover checklists so that you can take steps to be prepared.