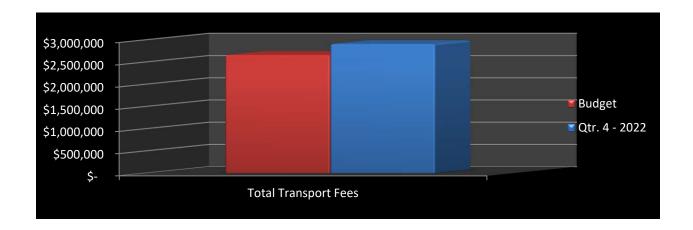

vy              | \$<br>-          | \$<br>183        |  |  |
| Bond Funds            | \$<br>-          | \$<br>5,170      |  |  |
| State Taxes           | \$<br>8,100      | \$<br>29,905     |  |  |
| TOTAL                 | \$<br>59,466,811 | \$<br>59,909,068 |  |  |



## TRANSPORT FEES:

Transport fees collected in 2022 were \$2,910,903, with refunds totaling \$8,575, for net collections of \$2,902,328. The 2022 transport collections are 109% of the amount budgeted. In 2021, transport collections were 111% of the amount budgeted.

| Transport Fees       | Budget          | Qtr. 4 - 2022   |  |
|----------------------|-----------------|-----------------|--|
| Transport Fees       | \$<br>2,663,900 | \$<br>2,910,903 |  |
| Total Transport Fees | \$<br>2,663,900 | \$<br>2,910,903 |  |



### CHARGES FOR SERVICES:

In 2022, we collected \$8,340 for the Lake Stevens Sewer District contract. In the prior year, the revenue collected totaled \$3,777. The revenues are based on the assessed values of properties held by the sewer district.

The district collected 100% of the 2022 contract amount with the City of Mill Creek totaling \$4,336,226. This is consistent with our expectations.

The district collected 50% of the contract with the DOC. The total collected for 2022 was \$188,447. Our accounts receivable department has been in regular contact with the DOC about this issue. Their accounts payable has assured us that payment is coming shortly, with no actual payments having been received for the second half of the year.

Motor Vehicle Collision (MVC) revenue is 56% of the amo