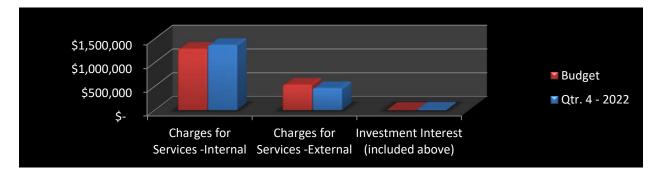

this time external charges were \$630,279. The 2022 combined total of internal and external shop charges for services was \$1,830,343; 101% of the amount budgeted. Also, at the close of 2022 there was \$6,605 in outstanding invoices from outside entities, as well as \$236,094 outstanding from SRFR.

| SHOP REVENUES                        | Budget          | Qtr. 4 - 2022   |  |  |
|--------------------------------------|-----------------|-----------------|--|--|
| Charges for Services -Internal       | \$<br>1,287,700 | \$<br>1,369,548 |  |  |
| Charges for Services -External       | \$<br>532,300   | \$<br>460,795   |  |  |
| Investment Interest (included above) | \$<br>5,000     | \$<br>17,286    |  |  |
| TOTAL                                | \$<br>1,825,000 | \$<br>1,847,629 |  |  |



FOURTH QUARTER EXPENDITURES

67

OBJECT CODES:

The object codes below provide a description of the types of expenditures associated with the spending classifications within each of the district's budget programs. These object codes are found in the BARS account line items. In the district's accounting system, the object codes are the third and fourth to last numbers in each of the expenditure line items in the district's Budget and Actual report.

| 10 - WAGES                      |
|---------------------------------|
|                                 |
| 20 - BENEFITS                   |
| 31 - SUPPLIES                   |
| 32 - FUEL                       |
| 34 - INVENTORY SUPPLIES         |
| 35 - SMALL TOOLS/MINOR EQPT.    |
| 41 - PROFESSIONAL SERVICES      |
| 42 - COMMUNICATIONS