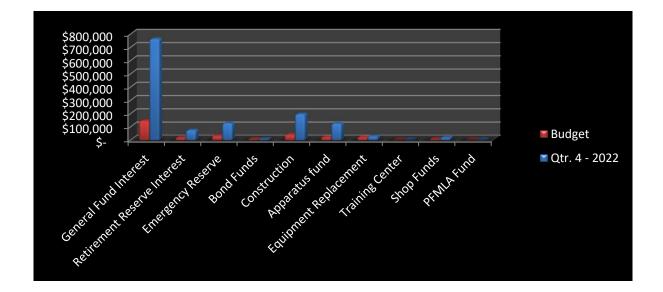

udget        | Qtr. 4 - 2022 |
|-----------------------------|---------------|---------------|
| General Fund Interest       | \$<br>144,000 | \$ 761,896    |
| Retirement Reserve Interest | \$<br>15,000  | \$ 72,848     |
| Emergency Reserve           | \$<br>30,000  | \$ 125,992    |
| Bond Funds                  | \$<br>3,000   | \$ 3,327      |
| Construction                | \$<br>40,000  | \$ 194,431    |
| Apparatus fund              | \$<br>20,000  | \$ 123,859    |
| Equipment Replacement       | \$<br>20,000  | \$ 27,752     |
| Training Center             | \$<br>1       | \$ 0          |
| Shop Funds                  | \$<br>5,000   | \$ 17,286     |
| PFMLA Fund                  | \$<br>-       | \$1           |
| TOTAL                       | \$<br>277,001 | \$ 1,327,392  |



#### SHOP REVENUES:

Internal charges for services were \$1,369,548 for the year, which is 106% of the amount budgeted. In 2021 these revenues were \$1,470,647. External charges for services were \$460,795; 87% of the annual amount budgeted. Last year at this time external charges were \$630,279. The 2022 combined total of internal and external shop charges for services was \$1,830,343; 101% of the amount budgeted. Also, at the close of 2022 there was \$6,605 in outstanding invoices from outside entities, as well as \$236,094 outstanding from SRFR.

| SHOP REVENUES                        | Budget          | Qtr. 4 - 2022   |  |  |
|--------------------------------------|-----------------|-----------------|--|--|
| Charges for Services -Internal       | \$<br>1,287,700 | \$<br>1,369,548 |