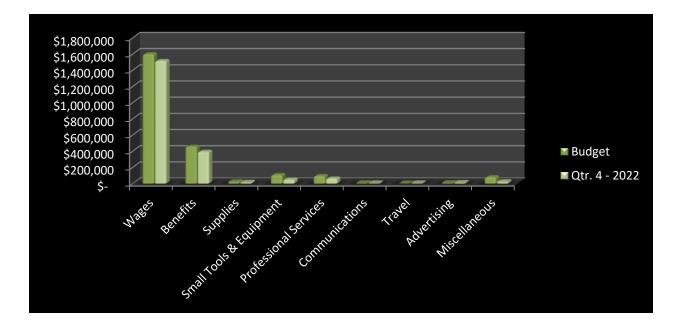

t          | Qtr. 4 - 2022   |
|-------------------------|-----------------|-----------------|
| Wages                   | \$<br>1,600,584 | \$<br>1,516,405 |
| Benefits                | \$<br>456,915   | \$<br>394,878   |
| Supplies                | \$<br>26,000    | \$<br>17,283    |
| Small Tools & Equipment | \$<br>108,109   | \$<br>52,055    |
| Professional Services   | \$<br>95,365    | \$<br>64,472    |
| Communications          | \$<br>5,000     | \$<br>3,041     |
| Travel                  | \$<br>1,575     | \$<br>3,478     |
| Advertising             | \$<br>6,900     | \$<br>11,282    |
| Miscellaneous           | \$<br>80,325    | \$<br>25,922    |
| Capital Outlay          | \$<br>181,733   | \$<br>7,414     |
| Totals                  | \$<br>2,562,506 | \$<br>2,096,230 |



#### FINANCE & HUMAN RESOURCES:

Finance & Human Resources costs are 85% of the budgeted amount, totaling \$1,653,481. The most significant area that exceeds the budget is leave sell back, which is \$4,270 over budgeted expectations. The most significant areas below budget include wages and benefits. Wages and combined benefits were 88% and 83% spent respectively. Most of this was due to unanticipated delays in hiring approved Human Resources personnel. Furthermore, one of two individuals hired for human resources was in finance. When this human resources position was filled, it created an unfilled position in finance.

| FINANCE & HUMAN RESOURCES | <br>Budget      | Qtr. 4 - 2022 |           |  |
|---------------------------|-----------------|---------------|-----------|--|
| Wages