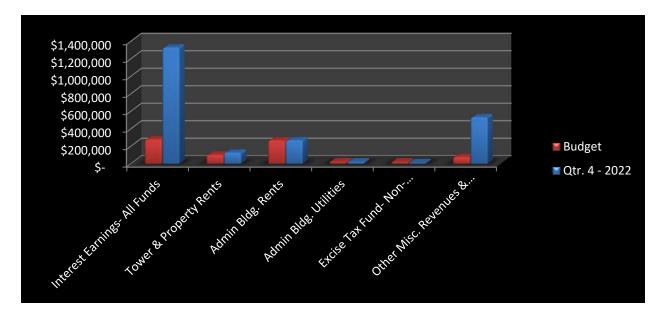

for state owed amounts, and is not District revenue.

65

| <b>MISCELLANEOUS &amp; OTHER</b> |               |                 |  |
|----------------------------------|---------------|-----------------|--|
| REVENUE                          | Budget        | Qtr. 4 - 2022   |  |
| Interest Earnings- All Funds     | \$<br>277,001 | \$<br>1,327,392 |  |
| Tower & Property Rents           | \$<br>101,400 | \$<br>126,741   |  |
| Admin Bldg. Rents                | \$<br>266,082 | \$<br>267,625   |  |
| Admin Bldg. Utilities            | \$<br>23,000  | \$<br>20,515    |  |
| Excise Tax Fund- Non-Revenues    | \$<br>20,000  | \$<br>9,300     |  |
| Other Misc. Revenues & Services  | \$<br>76,900  | \$<br>530,400   |  |
| TOTAL                            | \$<br>764,383 | \$<br>2,281,973 |  |



The details of the interest earnings by funds are shown in the charts below.

| INTEREST EARNINGS BY FUND   | Budget        | Qtr. 4 - 2022 |
|-----------------------------|---------------|---------------|
| General Fund Interest       | \$<br>144,000 | \$ 761,896    |
| Retirement Reserve Interest | \$<br>15,000  | \$ 72,848     |
| Emergency Reserve           | \$<br>30,000  | \$ 125,992    |
| Bond Funds                  | \$<br>3,000   | \$ 3,327      |
| Construction                | \$<br>40,000  | \$ 194,431    |
| Apparatus fund              | \$<br>20,000  | \$ 123,859    |
| Equipment Replacement       | \$<br>20,000  | \$ 27,752     |
| Training Center             | \$<br>1       | \$ 0          |
| Shop Funds                  | \$<br>5,000   | \$ 17,286     |
| PFMLA Fund