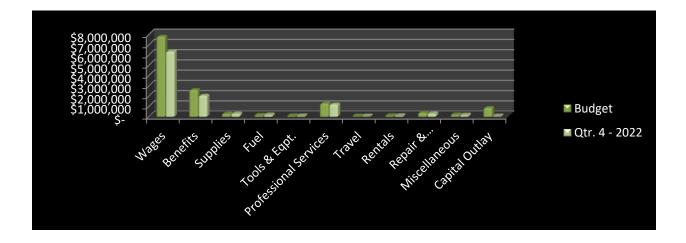

----------|------------------|
| Wages                 | \$<br>7,796,298  | \$<br>6,357,737  |
| Benefits              | \$<br>2,598,100  | \$<br>2,048,585  |
| Supplies              | \$<br>275,600    | \$<br>289,661    |
| Fuel                  | \$<br>132,000    | \$<br>182,620    |
| Tools & Eqpt.         | \$<br>54,964     | \$<br>36,107     |
| Professional Services | \$<br>1,276,262  | \$<br>1,195,759  |
| Travel                | \$<br>8,800      | \$<br>-          |
| Rentals               | \$<br>81,612     | \$<br>69,808     |
| Repair & Maintenance  | \$<br>365,500    | \$<br>305,956    |
| Miscellaneous         | \$<br>187,800    | \$<br>159,717    |
| Capital Outlay        | \$<br>852,630    | \$<br>8,030      |
| Totals                | \$<br>13,629,566 | \$<br>10,653,978 |



#### HEALTH AND SAFETY

The Health and Safety budget was 77% spent, with \$440,047 in expenditures. There were a few areas below budget including travel which was 8% spent, with \$84,359 remaining, software subscriptions, which was 71% spent, with \$26,102 unspent, and screening and testing, with less than 1% of the amount budgeted spent, and \$21,355 remaining.

78

The only notable line item that was over-spent was annual physicals, which ended the year at 136% of the amount budgeted. This was over-spent by \$43,760. Pre-employment physicals accounted for all of this excess spending.

79

| HEALTH & SAFETY       | Budget        | Qtr. 4 - 2022 |  |
|-----------------------|---------------|---------------|--|
| Benefits              | \$<br>8,000   | \$<br>5,651   |  |
| Supplies