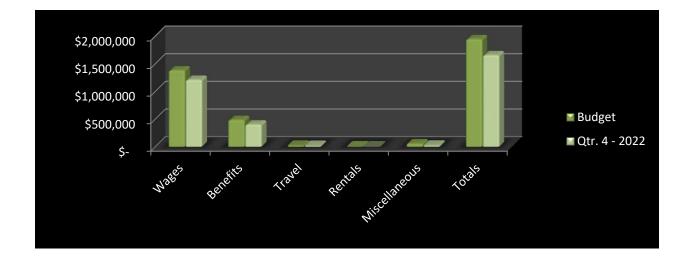

thermore, one of two individuals hired for human resources was in finance. When this human resources position was filled, it created an unfilled position in finance.

| FINANCE & HUMAN RESOURCES | <br>Budget      | Qtr. 4 - 2022 |           |  |
|---------------------------|-----------------|---------------|-----------|--|
| Wages                     | \$<br>1,378,591 | \$            | 1,208,251 |  |
| Benefits                  | \$<br>482,408   | \$            | 400,204   |  |
| Travel                    | \$<br>23,725    | \$            | 19,147    |  |
| Rentals                   | \$<br>4,000     | \$            | -         |  |
| Miscellaneous             | \$<br>54,636    | \$            | 25,879    |  |
| Totals                    | \$<br>1,943,360 | \$            | 1,653,481 |  |



#### SUPPRESSION:

Fire suppression costs were \$35,381,425, which is 95% of the budgeted amount. The areas of most significance that were under budget include capital outlay in the apparatus fund, which was underspent by \$1,385,266, with 60% of the budgeted amount spent. Also, leave sell back and L&I were underspent by \$372,470 and \$376,918 respectively, with 75% of the budgeted amounts used for each of them.

In the equipment fund, bunker gear was overspent by \$315,551. This was due to the large number of new hires in 2022. Although Overtime was overspent by \$181,022, tis was more than offset by comp time being underspent by \$199,474. Other areas of significance that exceeded budgeted expectations were medical/dental costs and retirement costs, which were 105% and 110% spent resp