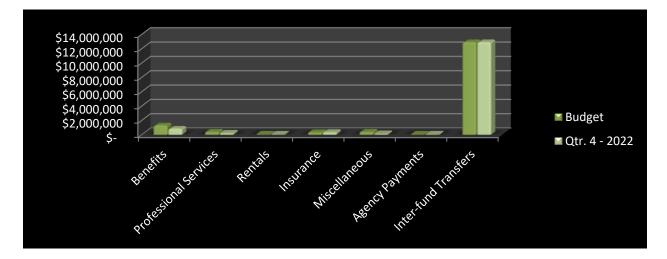

ted due to COVID applied for unemployment, and the state billed the district for this. The district has disputed these charges.

| NON-DEPARTMENTAL      | <br>Budget       | Qtr. 4 - 2022    |  |
|-----------------------|------------------|------------------|--|
| Benefits              | \$<br>1,306,140  | \$<br>852,269    |  |
| Professional Services | \$<br>403,215    | \$<br>233,140    |  |
| Rentals               | \$<br>25,000     | \$<br>19,473     |  |
| Insurance             | \$<br>334,973    | \$<br>364,204    |  |
| Miscellaneous         | \$<br>399,487    | \$<br>124,036    |  |
| Agency Payments       | \$<br>20,000     | \$<br>28,126     |  |
| Inter-fund Transfers  | \$<br>12,924,709 | \$<br>12,924,709 |  |
| Totals                | \$<br>15,413,524 | \$<br>14,545,957 |  |



#### **TECHNICAL SERVICES**

Technical services costs are 85% of the amount budgeted, with \$2,186,161 in expenditures. The most significant line item contributing to this area being over-budget is IT services. This line item was 144% spent. IT services were over-spent by \$175,011. IT services has been consistently underbudgeted for the past several years.

Apparatus repair and maintenance costs were quite a bit lower than budgeted expectations. This line item was 67% spent, with \$499,499 in unspent budget remaining.

| TECHNICAL SERVICES    | Budget          | Qtr. 4 - 2022   |  |
|-----------------------|-----------------|-----------------|--|
| Supplies              | \$<br>20,000    | \$<br>10,052    |  |
| Tools & Equipment     | \$<br>59,500    | \$<br>27,872    |  |
| Profession