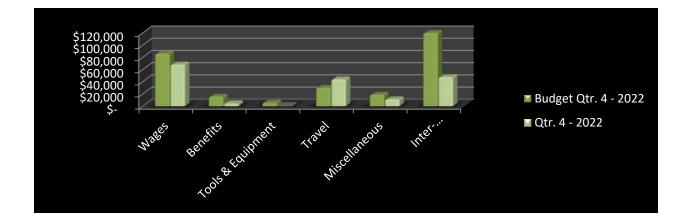

al security benefits were 79% and 33% spent. Also, the \$5,534 budgeted for tools and equipment remained unspent.

| LEGISLATIVE SERVICES        | Budget        | , c | Qtr. 4 - 2022 |  |  |
|-----------------------------|---------------|-----|---------------|--|--|
| Wages                       | \$<br>86,100  | \$  | 68,345        |  |  |
| Benefits                    | \$<br>15,710  | \$  | 4,755         |  |  |
| Tools & Equipment           | \$<br>5,534   | \$  | -             |  |  |
| Travel                      | \$<br>30,200  | \$  | 44,185        |  |  |
| Miscellaneous               | \$<br>18,924  | \$  | 11,337        |  |  |
| Inter-Governmental Services | \$<br>120,000 | \$  | 47,731        |  |  |
| Totals                      | \$<br>276,468 | \$  | 176,353       |  |  |



### ADMINISTRATION:

2022 spending in the Administration program budget was \$2,096,230 with 82% of budgeted expenditures used. Most line items in administration were below budget for the year.

Capital Outlay stands out as the area that was most significantly under-budget, which was only 4% spent, leaving \$174,319 unspent. Of the total capital outlay budgeted, \$103,446 was budgeted for apparatus. This remained unspent due mostly to the inability to purchase vehicles as a result of supply chain issues and labor shortages. Also, \$78,287 for server equipment purchases remained unspent.

The most significant area where the Administration budget exceeded budget expectations was for advertising. This line item exceeded budgeted expectations by \$4,382.

| ADMINISTRATION          | Budget