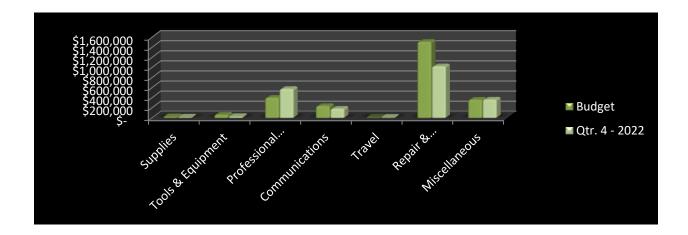

and maintenance costs were quite a bit lower than budgeted expectations. This line item was 67% spent, with \$499,499 in unspent budget remaining.

| TECHNICAL SERVICES    | Budget          | Qtr. 4 - 2022   |  |
|-----------------------|-----------------|-----------------|--|
| Supplies              | \$<br>20,000    | \$<br>10,052    |  |
| Tools & Equipment     | \$<br>59,500    | \$<br>27,872    |  |
| Professional Services | \$<br>400,000   | \$<br>575,011   |  |
| Communications        | \$<br>235,000   | \$<br>182,430   |  |
| Travel                | \$<br>1,600     | \$<br>3,831     |  |
| Repair & Maintenance  | \$<br>1,507,820 | \$<br>1,023,727 |  |
| Miscellaneous         | \$<br>360,795   | \$<br>363,237   |  |
| Totals                | \$<br>2,584,715 | \$<br>2,186,161 |  |



#### SPECIAL OPERATIONS

The special operations budget was only 57% spent with \$63,433 in total expenditures for the fourth quarter. Wildland gear was the most significant line item that was under-budget, with only 12% of it having been spent. There was \$21,889 remining at year end. This was due to the fact that the district participated in only 1 wildland mobilization in 2022.

Although there were a couple of line items that exceeded their budgets, these were not considered significant.

| SPECIAL OPERATIONS   | Budget |         | Qtr. 4 - 2022 |
|----------------------|--------|---------|---------------|
| Supplies             | \$     | 34,677  | \$<br>18,902  |
| Tools & Equipment    | \$     | 70,108  | \$<br>39,327  |
| Travel               | \$     | 2,000   | \$<br>4,439   |
|