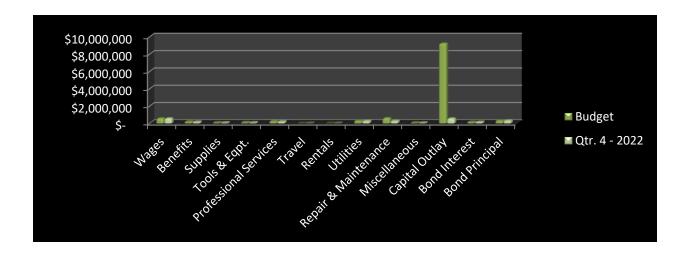

$<br>187,421     |
| Supplies              | \$<br>75,000     | \$<br>59,435      |
| Tools & Eqpt.         | \$<br>113,998    | \$<br>74,613      |
| Professional Services | \$<br>258,400    | \$<br>222,962     |
| Travel                | \$<br>3,760      | \$<br>537         |
| Rentals               | \$<br>4,000      | \$<br>3,699       |
| Utilities             | \$<br>316,410    | \$<br>292,004     |
| Repair & Maintenance  | \$<br>621,349    | \$<br>300,517     |
| Miscellaneous         | \$<br>48,650     | \$<br>31,399      |
| Capital Outlay        | \$<br>9,242,959  | \$<br>576,988     |
| Bond Interest         | \$<br>167,077    | \$<br>167,077     |
| Bond Principal        | \$<br>349,000    | \$<br>349,000     |
| Totals                | \$<br>12,000,580 | \$<br>2,856,063   |



#### PART TIME:

Part time costs are 60% of budget, with \$65,793 spent, which is a lower than expectations for the end of the fourth quarter. Regular wages, which accounts for the most significant item underbudget were only 57% spent. A great deal of this was due to the difficulty in maintaining part time staff. At the close of the year, only chaplains remained as part time staff.

| PART TIME (Volunteers & Chaplains) | Budget        | Qtr. 4 - 2022 |
|------------------------------------|---------------|---------------|
| Wages                              | \$<br>76,000  | \$<br>42,997  |
| Benefits                           | \$<br>28,370  | \$<br>22,047  |
| Miscellaneous                      | \$<br>5,200   | \$<br>749     |
| Totals                             | \$<br>109,570 | \$