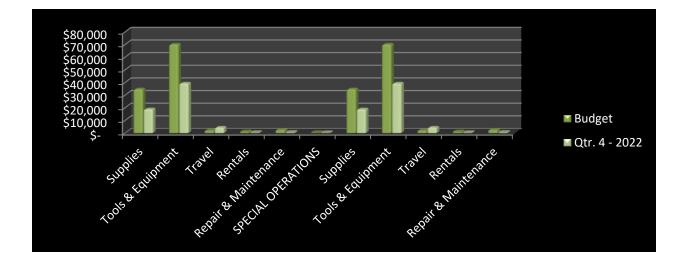

item that was under-budget, with only 12% of it having been spent. There was \$21,889 remining at year end. This was due to the fact that the district participated in only 1 wildland mobilization in 2022.

Although there were a couple of line items that exceeded their budgets, these were not considered significant.

| SPECIAL OPERATIONS   | Budget |         | Qtr. 4 - 2022 |
|----------------------|--------|---------|---------------|
| Supplies             | \$     | 34,677  | \$<br>18,902  |
| Tools & Equipment    | \$     | 70,108  | \$<br>39,327  |
| Travel               | \$     | 2,000   | \$<br>4,439   |
| Rentals              | \$     | 1,095   | \$<br>240     |
| Repair & Maintenance | \$     | 2,500   | \$<br>526     |
| Totals               | \$     | 110,380 | \$<br>63,433  |



#### STRATEGIC PLANNING AND PUBLIC AFFAIRS

This program budget was 54% spent with \$379,501 in expenditures. Most line items within this program are below budget. The most significant of these include wages and benefits.

Combined wages were only 50% spent, and combined benefits were only 37% spent. This left \$191,243 in unspent wages and \$88,106 in unspent benefits at year-end.

The most significant reason for this is that a data analyst was budgeted for this program and was not hired in 2022. Additionally, one of the PIEO positions budgeted for the year was unfilled for the first part of 2022.

| STRATEGIC PLANNING &  |               |               |  |
|-----------------------|---------------|---------------|--|
| PUBLIC AFFAIRS        | Budget        | Qtr. 4 - 2022 |  |
| Wages