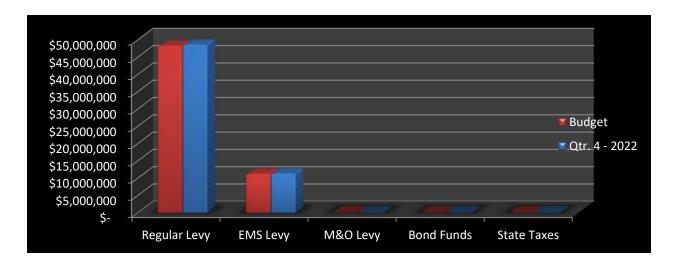

ed to pay for the bonds directly into the Bond fund. Now, the County is depositing current property tax revenues into the General Fund, and we are making inter-fund transfers into the Bond fund from the General fund to cover these costs.

| Property Tax Revenues | Budget           | Qtr. 4 - 2022    |  |  |
|-----------------------|------------------|------------------|--|--|
| Regular Levy          | \$<br>48,257,513 | \$<br>48,563,105 |  |  |
| EMS Levy              | \$<br>11,201,198 | \$<br>11,310,705 |  |  |
| M&O Levy              | \$<br>-          | \$<br>183        |  |  |
| Bond Funds            | \$<br>-          | \$<br>5,170      |  |  |
| State Taxes           | \$<br>8,100      | \$<br>29,905     |  |  |
| TOTAL                 | \$<br>59,466,811 | \$<br>59,909,068 |  |  |



## TRANSPORT FEES:

Transport fees collected in 2022 were \$2,910,903, with refunds totaling \$8,575, for net collections of \$2,902,328. The 2022 transport collections are 109% of the amount budgeted. In 2021, transport collections were 111% of the amount budgeted.

| Transport Fees       | Budget          | Qtr. 4 - 2022   |  |
|----------------------|-----------------|-----------------|--|
| Transport Fees       | \$<br>2,663,900 | \$<br>2,910,903 |  |
| Total Transport Fees | \$<br>2,663,900 | \$<br>2,910,903 |  |



### CHARGES FOR SERVICES:

In 2022, we collected \$8,340 for the Lake Stevens Sewer District contract. In the prior year, the revenue collected totaled \$3,777. The revenues are based on the assessed values of properties held by the sewer district.

The district collecte