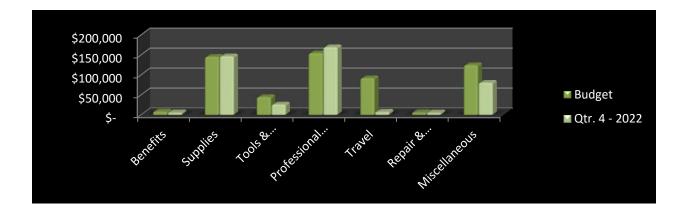

r-spent was annual physicals, which ended the year at 136% of the amount budgeted. This was over-spent by \$43,760. Pre-employment physicals accounted for all of this excess spending.

79

| HEALTH & SAFETY       | Budget        | Qtr. 4 - 2022 |  |
|-----------------------|---------------|---------------|--|
| Benefits              | \$<br>8,000   | \$<br>5,651   |  |
| Supplies              | \$<br>145,000 | \$<br>146,349 |  |
| Tools & Equipment     | \$<br>44,351  | \$<br>25,936  |  |
| Professional Services | \$<br>153,965 | \$<br>169,219 |  |
| Travel                | \$<br>91,625  | \$<br>7,266   |  |
| Repair & Maintenance  | \$<br>6,000   | \$<br>5,379   |  |
| Miscellaneous         | \$<br>124,244 | \$<br>80,247  |  |
| Totals                | \$<br>573,185 | \$<br>440,047 |  |



#### SHOP:

The Shop budget was 90% spent, with expenses of \$1,947,828. The most significant under-budget dollar variances include regular wages, medical/ dental, and inventory-parts. These were 80%, 87% and 97% spent respectively, and accounted for a combined \$162,002, \$26,394 and \$17,604 in unspent budget.

Wages and benefits were lower than budgeted because we budgeted for 8 employees in the shop fund, when we had only 7. Parts were lower than expected because we had lower volume in repairs for the year than anticipated.

It should also be pointed out that the combined shop funds closed the year with \$149,801 more in cash than in the prior year.

| SHOP                  | Budget          | Qtr. 4 - 2022   |
|-----------------------|-----------------|-----------------|
| Wages