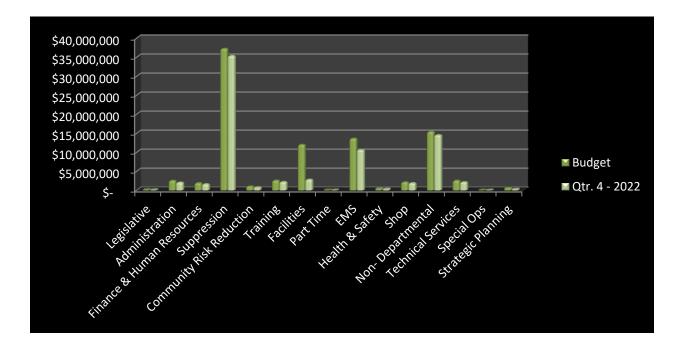

Reduction  | \$<br>1,061,035  | \$<br>831,889    |
| Training                  | \$<br>2,614,008  | \$<br>2,248,194  |
| Facilities                | \$<br>12,000,580 | \$<br>2,856,063  |
| Part Time                 | \$<br>109,570    | \$<br>65,793     |
| EMS                       | \$<br>13,629,566 | \$<br>10,653,978 |
| Health & Safety           | \$<br>573,185    | \$<br>440,047    |
| Shop                      | \$<br>2,165,935  | \$<br>1,947,828  |
| Non- Departmental         | \$<br>15,413,524 | \$<br>14,545,957 |
| Technical Services        | \$<br>2,584,715  | \$<br>2,186,161  |
| Special Ops               | \$<br>110,380    | \$<br>63,433     |
| Strategic Planning        | \$<br>701,934    | \$<br>379,501    |
| Totals                    | \$<br>92,998,345 | \$<br>75,526,336 |



LEGISLATIVE SERVICES:

The 2022 Legislative Services costs are 64% of the amount budgeted, with \$176,353 spent. With the exception of travel, all line items within legislative services were below budget. The most significant areas under budget include inter-governmental services for election costs, wages, and social security benefits. The election costs were only 40% spent. Wages and social security benefits were 79% and 33% spent. Also, the \$5,534 budgeted for tools and equipment remained unspent.

| LEGISLATIVE SERVICES        | Budget        | , c | Qtr. 4 - 2022 |  |  |
|-----------------------------|---------------|-----|---------------|--|--|
| Wages                       | \$<br>86,100  | \$  | 68,345        |  |  |
| Benefits                    | \$<br>15,710  | \$  | 4,755