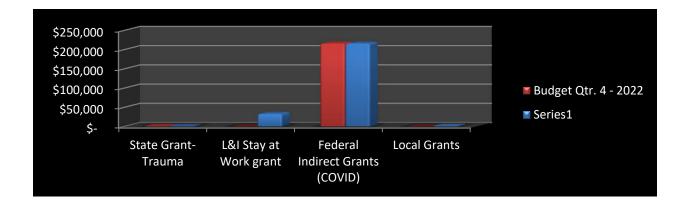

| TOTAL                                     | \$<br>13,742,220 | \$<br>13,567,720 |



#### **GRANTS**:

General Fund grants in 2022 total \$252,283. 100% of the state EMS State Trauma grant was received. This revenue from the state is received annually. We also received 100% of the federal grant revenues for COVID 19.

| GRANT REVENUES                  | Budget        | Qtr. 4 - 2022 |
|---------------------------------|---------------|---------------|
| State Grant- Trauma             | \$<br>1,200   | \$ 1,125      |
| L&I Stay at Work grant          | \$<br>-       | \$ 33,269     |
| Federal Indirect Grants (COVID) | \$<br>215,956 | \$ 215,960    |
| Local Grants                    | \$<br>-       | \$ 1,929      |
| TOTAL                           | \$<br>217,156 | \$ 252,283    |



### MISCELLANEOUS AND OTHER REVENUES:

The miscellaneous and other revenues are comprised mainly of interest earnings, admin building and other property rentals, tower rentals, and other types of revenues.

In 2022, total interest earnings for all funds combined was \$1,327,392, which is 479% of the budgeted totals. This is a reflection of an increase in interest rates for 2022 as compared with past years. Total interest earnings across all funds in 2021 were \$220,662, which was 66% of the amount budgeted for the year. Additionally, there were higher fund balances in nearly all of the District's funds, which also account for the higher interest earnings when compared with 2021.

Admin Building rents, property & tower rents, and utilities reimbursements in the Construction Fund total \$3