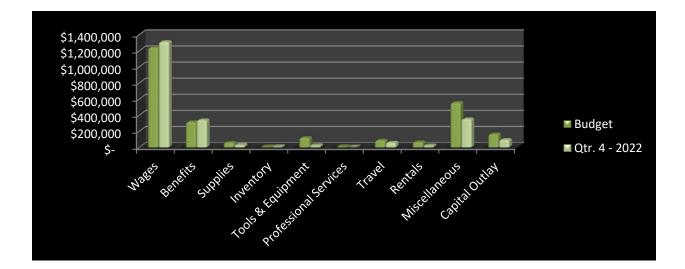

r. 4 - 2022   |  |
|-----------------------|-----------------|-----------------|--|
| Wages                 | \$<br>1,238,587 | \$<br>1,311,621 |  |
| Benefits              | \$<br>315,018   | \$<br>338,873   |  |
| Supplies              | \$<br>57,551    | \$<br>32,507    |  |
| Inventory             | \$<br>5,648     | \$<br>7,923     |  |
| Tools & Equipment     | \$<br>119,466   | \$<br>26,450    |  |
| Professional Services | \$<br>8,500     | \$<br>1,376     |  |
| Travel                | \$<br>85,565    | \$<br>60,646    |  |
| Rentals               | \$<br>65,900    | \$<br>22,721    |  |
| Miscellaneous         | \$<br>553,725   | \$<br>351,504   |  |
| Capital Outlay        | \$<br>164,048   | \$<br>94,572    |  |
| Totals                | \$<br>2,614,008 | \$<br>2,248,194 |  |



#### LOGISTICS:

Logistics costs are 24% of budget, with \$2,856,063 spent from the \$12,000,580 budget.

Capital outlay was below budget because there were several station improvement projects in the construction fund that were either unspent, or not fully spent.

The most significant line item below budget is new construction, in the construction fund which is 1% spent. The amount budgeted was \$5,161,800, and only \$36,901 of this was spent. Had this one line item been spent in its entirety, the spending in this division would have increased from 24% spent to 67% spent. It is understood that the new construction projects were only in the initial stages in 2022, and will be completed in the future.

Also, well below budget in the construction fund were Station 71 improvements, which we