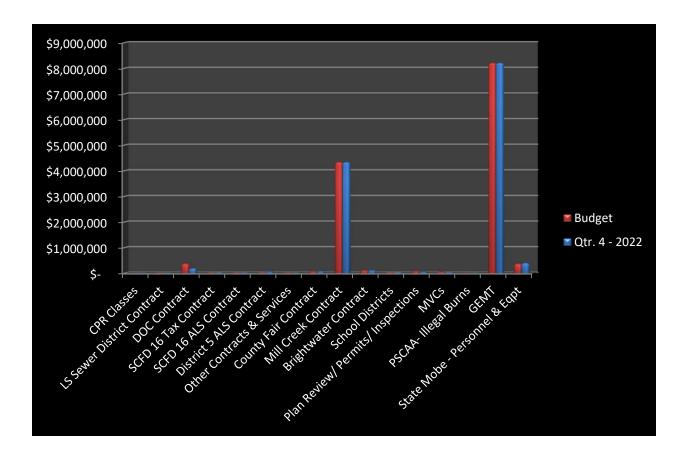

| \$<br>72,029     | \$<br>75,990     |
| Mill Creek Contract                       | \$<br>4,336,227  | \$<br>4,336,226  |
| Brightwater Contract                      | \$<br>112,450    | \$<br>112,450    |
| School Districts<br>Plan Review/ Permits/ | \$<br>29,900     | \$<br>30,639     |
| Inspections                               | \$<br>82,500     | \$<br>59,258     |
| MVCs                                      | \$<br>52,400     | \$<br>29,447     |
| PSCAA- Illegal Burns                      | \$<br>600        | \$<br>-          |
| GEMT                                      | \$<br>8,211,097  | \$<br>8,211,097  |
| State Mobe - Personnel & Eqpt             | \$<br>373,844    | \$<br>403,338    |
| TOTAL                                     | \$<br>13,742,220 | \$<br>13,567,720 |



#### **GRANTS**:

General Fund grants in 2022 total \$252,283. 100% of the state EMS State Trauma grant was received. This revenue from the state is received annually. We also received 100% of the federal grant revenues for COVID 19.

| GRANT REVENUES                  | Budget        | Qtr. 4 - 2022 |
|---------------------------------|---------------|---------------|
| State Grant- Trauma             | \$<br>1,200   | \$ 1,125      |
| L&I Stay at Work grant          | \$<br>-       | \$ 33,269     |
| Federal Indirect Grants (COVID) | \$<br>215,956 | \$ 215,960    |
| Local Grants                    | \$<br>-       | \$ 1,929      |
| TOTAL                           | \$<br>217,156 | \$ 252,283    |



### MISCELLANEOUS AND OTHER REVENUES:

The miscellaneous and other revenues are comp