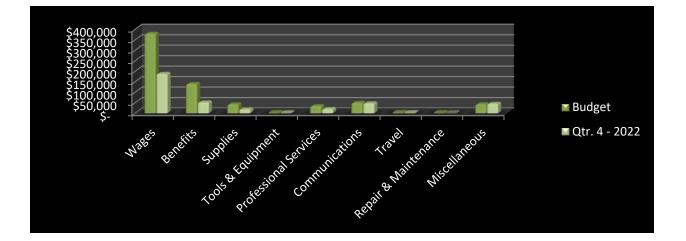

Qtr. 4 - 2022 |  |
| Wages                 | \$<br>380,463 | \$<br>189,220 |  |
| Benefits              | \$<br>140,841 | \$<br>52,735  |  |
| Supplies              | \$<br>43,500  | \$<br>19,457  |  |
| Tools & Equipment     | \$<br>3,000   | \$<br>731     |  |
| Professional Services | \$<br>35,000  | \$<br>21,230  |  |
| Communications        | \$<br>50,500  | \$<br>48,120  |  |
| Travel                | \$<br>3,300   | \$<br>1,939   |  |
| Repair & Maintenance  | \$<br>1,780   | \$<br>26      |  |
| Miscellaneous         | \$<br>43,550  | \$<br>46,043  |  |
| Totals                | \$<br>701,934 | \$<br>379,501 |  |

There were a few line items that were over-spent in this program for 2022, but they are not considered significant as the total combined amount over budget was \$4,393.



### Budget Amendment #1

| reasons                           | act                                 | actual balance                             |                                                                  | original budgeted                         |                                                                                                                               | \$ change                                                                                                                        |
|-----------------------------------|-------------------------------------|--------------------------------------------|------------------------------------------------------------------|-------------------------------------------|---------------------------------------------------