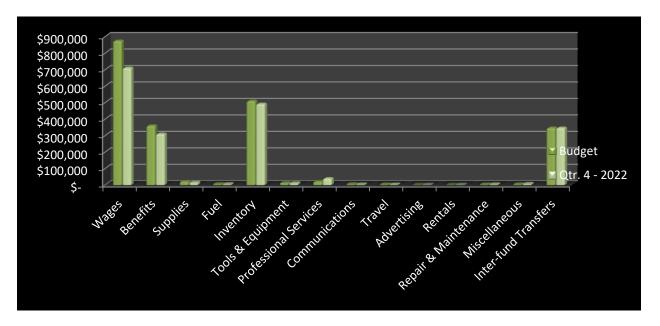

ies              | \$<br>21,300    | \$<br>16,001    |
| Fuel                  | \$<br>4,800     | \$<br>4,836     |
| Inventory             | \$<br>510,000   | \$<br>492,396   |
| Tools & Equipment     | \$<br>13,000    | \$<br>12,436    |
| Professional Services | \$<br>21,000    | \$<br>40,190    |
| Communications        | \$<br>5,000     | \$<br>2,021     |
| Travel                | \$<br>2,365     | \$<br>1,241     |
| Advertising           | \$<br>500       | \$<br>-         |
| Rentals               | \$<br>500       | \$<br>-         |
| Repair & Maintenance  | \$<br>2,000     | \$<br>3,055     |
| Miscellaneous         | \$<br>3,450     | \$<br>6,981     |
| Inter-fund Transfers  | \$<br>347,000   | \$<br>347,000   |
| Totals                | \$<br>2,165,935 | \$<br>1,947,828 |



#### NON-DEPARTMENTAL:

Non- Departmental costs total \$14,545,957, or 94% of what was budgeted. This program budget included a few areas that were below budgeted expectations, with the most significant being one-time merger costs. These were 31% of the amount budgeted, leaving \$275,751 in unspent funds. Also of significance are legal services and labor attorney costs. We ended the year with these line items having been 64% and 16% spent respectively leaving \$104,868 and \$65,052 unspent for these line items.

Offsetting these savings were higher than budgeted costs for unemployment and risk management, which were 476% and 109% spent. The amount spent exceeded the budgeted amount by \$56,355 and \$29,231. Unemployment exceeded the budget mostly because the employees who were being acco