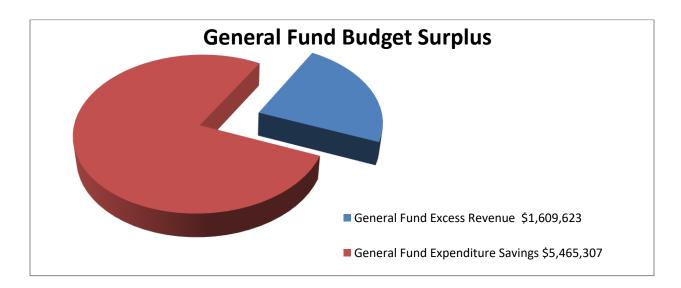

| 95,992     |  |
| PFMLA              | \$  | (15,966)       | \$ | -         | \$             | (15,966)   |  |
| BOND FUNDS         | \$  | 5,202          | \$ | -         | \$             | 5,202      |  |
| CONSTRUCTION       | \$  | 8,853,702      | \$ | 658,932   | \$             | 8,194,770  |  |
| APPARATUS          | \$  | 2,653,687      | \$ | 465,130   | \$             | 2,188,557  |  |
| TRAINING CENTER    | \$  | -              | \$ | -         | \$             | -          |  |
| EQUIPMENT          | \$  | 76,334         | \$ | 73,582    | \$             | 1,752      |  |
| SHOP FUNDS         | \$  | 240,735        | \$ | -         | \$             | 240,735    |  |
| TOTAL              | \$  | 19,552,690     | \$ | 1,204,529 | \$             | 18,354,161 |  |



| General Fund Budget Surplus       |             |  |  |  |  |
|-----------------------------------|-------------|--|--|--|--|
| General Fund Excess Revenue       | \$1,609,623 |  |  |  |  |
| General Fund Expenditure Savings  | \$5,465,307 |  |  |  |  |
| Less General Fund Encumbrances    | \$ (5,885)  |  |  |  |  |
| Net Revenue & Expenditure Surplus | \$7,069,045 |  |  |  |  |

The majority of General Fund revenue sources exceeded budgeted amounts in 2022. Refunds and reimbursements, transports, state mobilization personnel, and regular property taxes, were the most significant revenue sources that exceeded budgeted amounts. The variance details can be found in the December 2022 Budget Report.

The detail of encumbrances can be found in draft budget amendment #1 for 2023.

## EARMARK