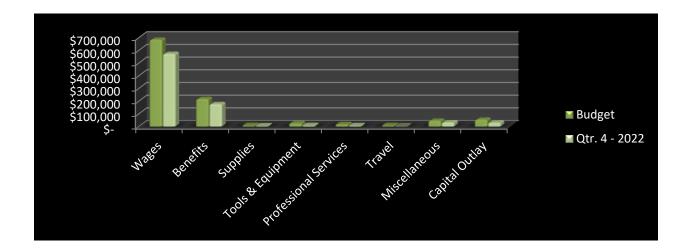

th the most significant amounts exceeding the budget with 102% and 111% spent respectively, with excess spending of \$11,049 and \$5,417.

| FIRE AND LIFE SAFETY  | Budget          | Qtr. 4 - 2022 |
|-----------------------|-----------------|---------------|
| Wages                 | \$<br>684,494   | \$<br>573,246 |
| Benefits              | \$<br>217,716   | \$<br>177,130 |
| Supplies              | \$<br>7,300     | \$<br>3,500   |
| Tools & Equipment     | \$<br>25,700    | \$<br>7,273   |
| Professional Services | \$<br>17,500    | \$<br>5,596   |
| Travel                | \$<br>7,000     | \$<br>545     |
| Miscellaneous         | \$<br>46,541    | \$<br>33,443  |
| Capital Outlay        | \$<br>54,784    | \$<br>31,154  |
| Totals                | \$<br>1,061,035 | \$<br>831,889 |



#### TRAINING:

Training expenditures are 86% of the budgeted amount, with \$2,248,194 spent. The areas that contribute most significantly to this program being under-budget are capital outlay for apparatus, which was unspent, amounting to \$151,000. Also, registrations, and small tools and equipment, were 40%, and 23%, spent. Registration costs were limited due to COVID restrictions. The apparatus spending and has been pushed into the future. Also, the small tools and equipment spending was below budget due to a lack of clarification regarding what qualifies as small tools and equipment and what qualifies as capital outlay. There were SCBAs purchased totaling \$94,572 which were initially charge to small tools and equipment. These were re-coded to capital outlay in the general fund. The