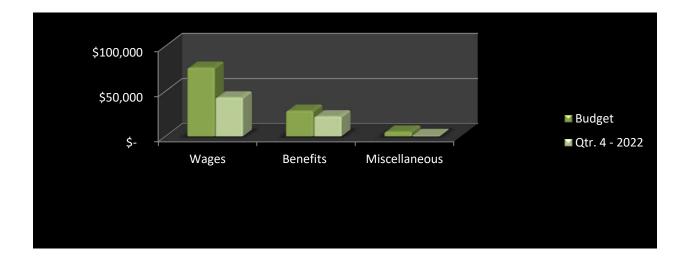

E:

Part time costs are 60% of budget, with \$65,793 spent, which is a lower than expectations for the end of the fourth quarter. Regular wages, which accounts for the most significant item underbudget were only 57% spent. A great deal of this was due to the difficulty in maintaining part time staff. At the close of the year, only chaplains remained as part time staff.

| PART TIME (Volunteers & Chaplains) | Budget        | Qtr. 4 - 2022 |
|------------------------------------|---------------|---------------|
| Wages                              | \$<br>76,000  | \$<br>42,997  |
| Benefits                           | \$<br>28,370  | \$<br>22,047  |
| Miscellaneous                      | \$<br>5,200   | \$<br>749     |
| Totals                             | \$<br>109,570 | \$<br>65,793  |



#### AID AND RESCUE:

Aid and Rescue costs are 78% of budget totaling \$10,653,978. This is below budgeted expectations for the fourth quarter.

Regular wages in EMS were only 80% spent. Combined benefits were 79% spent. This is because we budgeted for the staffing we needed in EMS, however, the actual staffing had dropped due to retirements, and the hiring was more heavily tilted toward suppression rather than EMS. Regular wages were underspent by \$1,288,480. Combined benefits were underspent by \$549,516.

Also, capital outlay in the apparatus from the Medicaid Transformation Demonstration funds remained unspent. These earmarked funds totaling \$343,090 are planned to be used for ambulance remounts. The funds will be included in the budget for 2024.

Although overtime was over-budget