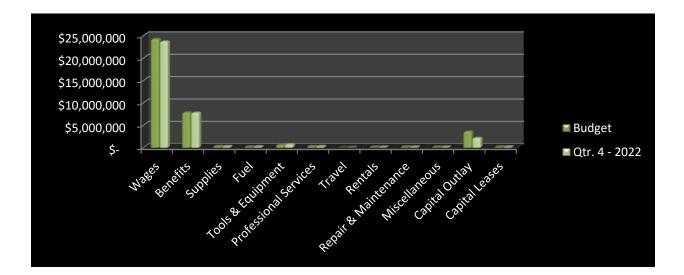

2,261 | \$<br>23,712,654 |
| Benefits              | \$<br>7,848,087  | \$<br>7,796,138  |
| Supplies              | \$<br>284,550    | \$<br>252,331    |
| Fuel                  | \$<br>132,000    | \$<br>185,154    |
| Tools & Equipment     | \$<br>561,029    | \$<br>738,644    |
| Professional Services | \$<br>252,848    | \$<br>251,380    |
| Travel                | \$<br>-          | \$<br>9,284      |
| Rentals               | \$<br>61,612     | \$<br>33,300     |
| Repair & Maintenance  | \$<br>116,500    | \$<br>82,366     |
| Miscellaneous         | \$<br>46,200     | \$<br>47,880     |
| Capital Outlay        | \$<br>3,578,892  | \$<br>2,154,695  |
| Capital Leases        | \$<br>117,600    | \$<br>117,600    |
| Totals                | \$<br>37,251,579 | \$<br>35,381,425 |

73



#### FIRE AND LIFE SAFETY (COMMUNITY RISK REDUCTION):

Fire and Life Safety costs are 78% of the 2022 budget with \$831,889 in expenditures. The areas that contributed most to this program being underbudget include overtime, capital outlay, and medical/dental costs. Overtime was 17% spent, with \$123,713 in budget remaining, medical/ dental expenses were 80% spent, with \$23,104 remaining, and capital outlay budgeted for software and a GIS printer were unspent, with \$23,000 remining for those items combined.

Wages and leave sell back accounted for the areas with the most significant amounts exceeding the budget with 102% and 111% spent respectively, with excess spending of \$11,049 and \$5,417.

| FIRE AND LIFE SAFETY  | Budget          | Qtr. 4 - 2022 |
|-----------------------|------