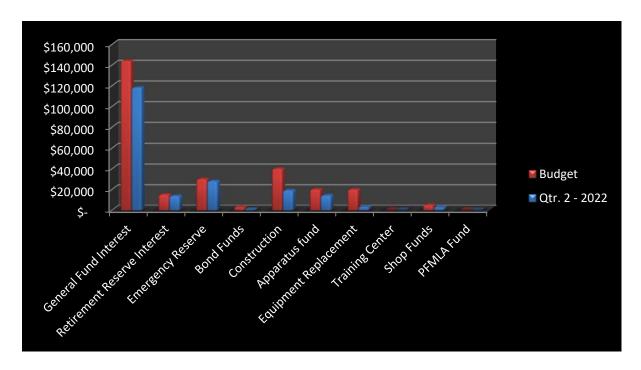

#### **OLD BUSINESS**

Discussion

Resolution 2022-06: Sole source for used Training Division vehicle

**Boat Purchase** 

Station 83 Tower update Second Quarter Financial Report

Action

NEW BUSINESS Discussion

Action