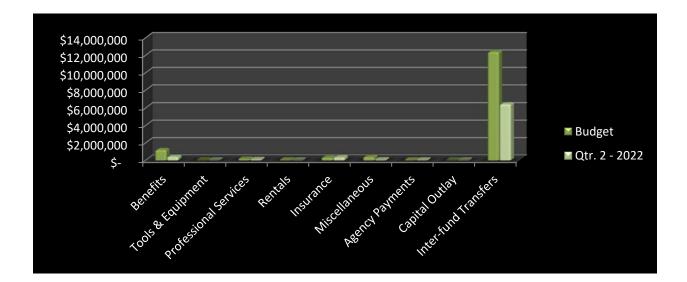

t due to the low dollar amounts involved.

| NON-DEPARTMENTAL      | Budget           | Qtr. 2 - 2022   |
|-----------------------|------------------|-----------------|
| Benefits              | \$<br>1,234,700  | \$<br>430,914   |
| Tools & Equipment     | \$<br>-          | \$<br>-         |
| Professional Services | \$<br>186,215    | \$<br>123,358   |
| Rentals               | \$<br>25,000     | \$<br>10,192    |
| Insurance             | \$<br>334,973    | \$<br>364,204   |
| Miscellaneous         | \$<br>399,487    | \$<br>68,557    |
| Agency Payments       | \$<br>20,000     | \$<br>19,394    |
| Capital Outlay        | \$<br>-          | \$<br>-         |
| Inter-fund Transfers  | \$<br>12,408,435 | \$<br>6,462,453 |
| Totals                | \$<br>14,608,810 | \$<br>7,479,072 |



#### **TECHNICAL SERVICES**

Technical services costs are 47% of the amount budgeted, with \$1,214,613 in expenditures. The most significant line items in technical services that are below budged expectations are apparatus repair and maintenance, which is 32% spent, and telephone services, which is 33% spent.

To date, it looks as though both telephone services and apparatus repair and maintenance costs will be below budget for the year based on year-to-date spending and a comparison of what was spent in the prior year at this time.

The most significant line item that exceeds the 50% threshold is IT Services, which is 80% spent, with costs totaling \$321,611 so far this year. Spending on IT services at this time in 2021 totaled \$465,917. This line item was overspent in 2021. Based on o