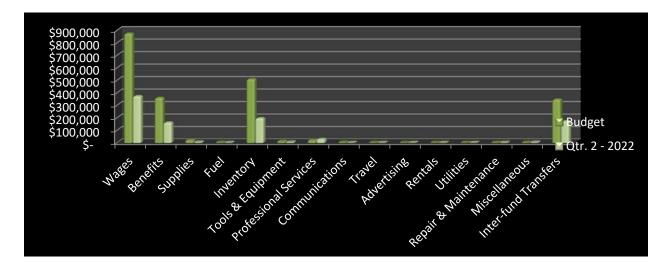

| \$<br>6,464   |
| Fuel                  | \$<br>4,800     | \$<br>2,085   |
| Inventory             | \$<br>510,000   | \$<br>197,042 |
| Tools & Equipment     | \$<br>13,000    | \$<br>6,120   |
| Professional Services | \$<br>21,000    | \$<br>30,895  |
| Communications        | \$<br>5,000     | \$<br>1,010   |
| Travel                | \$<br>2,365     | \$<br>1,241   |
| Advertising           | \$<br>500       | \$<br>-       |
| Rentals               | \$<br>500       | \$<br>-       |
| Utilities             | \$<br>-         | \$<br>-       |
| Repair & Maintenance  | \$<br>2,000     | \$<br>2,972   |
| Miscellaneous         | \$<br>3,450     | \$<br>5,933   |
| Inter-fund Transfers  | \$<br>347,000   | \$<br>173,500 |
| Totals                | \$<br>2,165,935 | \$<br>963,853 |



#### **NON-DEPARTMENTAL:**

Non- Departmental costs total \$7,479,072; 51% of the budgeted amount. This program budget has a few of areas of some significance that exceed the 50% threshold. These include insurance, legal services, and unemployment. These are at 109%, 148% and 230% of budget respectively.

The insurance costs are 109% of budget because of an increase in the annual bill. No additional insurance costs are expected unless the district sees an increase in its insurable assets.

The legal services are higher than budgeted with \$114,272 having been spent as of the end of the second quarter. Last year at this time, we had spent \$63,136 on legal services. Based on this history, it is highly likely that we will exceed the amount budgeted for legal services in 2022.

Unemployment