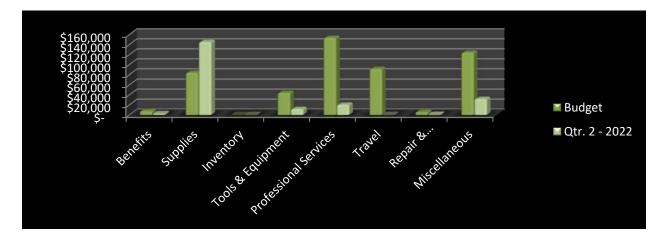

he budget to cover these costs and grants.

Travel and training expenses remain unspent, primarily due to COVID-19. These costs may increase later in the year.

| HEALTH & SAFETY       | Budget        | Qtr. 2 - 2022 |
|-----------------------|---------------|---------------|
| Benefits              | \$<br>8,000   | \$<br>2,825   |
| Supplies              | \$<br>84,000  | \$<br>145,640 |
| Inventory             | \$<br>-       | \$<br>-       |
| Tools & Equipment     | \$<br>44,351  | \$<br>12,247  |
| Professional Services | \$<br>153,965 | \$<br>20,727  |
| Travel                | \$<br>91,625  | \$<br>-       |
| Repair & Maintenance  | \$<br>6,000   | \$<br>711     |
| Miscellaneous         | \$<br>124,244 | \$<br>32,427  |
| Totals                | \$<br>512,185 | \$<br>214,578 |



#### SHOP:

The Shop budget is 45% spent, with expenses of \$963,853. The areas contributing most significantly to the shop budget being less than 50% spent are wages and benefits. The main reason for this is that we have budgeted for 8 positions for the shop in 2022, but we had only 7 of these positions filled as of the end of the first quarter. Although we have hired one position, we had 2 shop employees retire recently. In addition, we have had one employee out on unpaid PFML recently.

Most of the line items that exceed 50% of the budgeted amounts involve relatively small dollar amounts and are not significant.

| SHOP                  | Budget          | Qtr. 2 - 2022 |
|-----------------------|-----------------|---------------|
| Wages                 | \$<br>874,800   | \$<br>373,