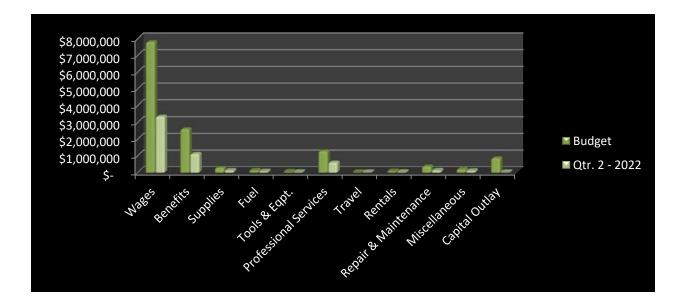

----|------------------|-----------------|
| Wages                 | \$<br>7,796,298  | \$<br>3,351,007 |
| Benefits              | \$<br>2,598,100  | \$<br>1,117,304 |
| Supplies              | \$<br>275,600    | \$<br>125,382   |
| Fuel                  | \$<br>132,000    | \$<br>76,693    |
| Tools & Eqpt.         | \$<br>54,964     | \$<br>21,026    |
| Professional Services | \$<br>1,276,262  | \$<br>600,577   |
| Travel                | \$<br>8,800      | \$<br>-         |
| Rentals               | \$<br>81,612     | \$<br>22,325    |
| Repair & Maintenance  | \$<br>365,500    | \$<br>134,176   |
| Miscellaneous         | \$<br>187,800    | \$<br>111,184   |
| Capital Outlay        | \$<br>852,630    | \$<br>-         |
| Totals                | \$<br>13,629,566 | \$<br>5,559,674 |



#### **HEALTH AND SAFETY**

The Health and Safety budget is 42% spent, with \$214,578 in expenditures. The main reason this program is below the 50% threshold is because the 50% expected threshold is because costs for annual physicals are only 17% spent. Most of the annual physicals occur near the end of the year.

The area of most significance that exceeds the 50% threshold is supplies. These supplies total \$145,640 so far this year and are reimbursable through federal grants. We plan to amend the budget to cover these costs and grants.

Travel and training expenses remain unspent, primarily due to COVID-19. These costs may increase later in the year.

| HEALTH & SAFETY       | Budget        | Qtr. 2 - 2022 |
|-----------------------|---------------|---------------|
| Benefits