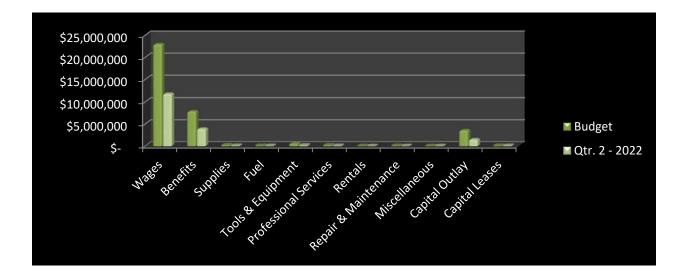

#### **OLD BUSINESS**

Discussion

Resolution 2022-06: Sole source for used Training Division vehicle

**Boat Purchase** 

Station 83 Tower update Second Quarter Financial Report

Action

NEW BUSINESS Discussion

Action