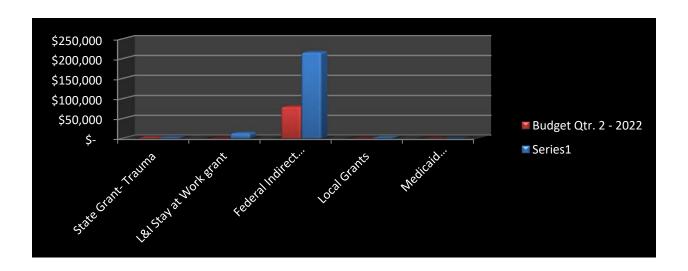

#### **OLD BUSINESS**

Discussion

Resolution 2022-06: Sole source for used Training Division vehicle

**Boat Purchase** 

Station 83 Tower update Second Quarter Financial Report

Action

NEW BUSINESS Discussion

Action