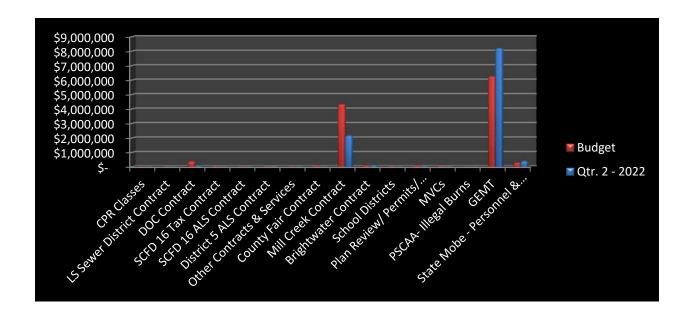

#### **OLD BUSINESS**

Discussion

Resolution 2022-06: Sole source for used Training Division vehicle

**Boat Purchase** 

Station 83 Tower update Second Quarter Financial Report

Action

NEW BUSINESS Discussion

Action