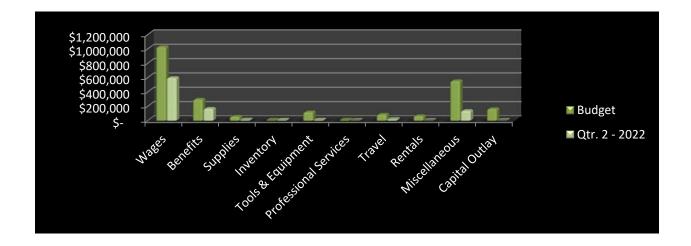

#### **OLD BUSINESS**

Discussion

Resolution 2022-06: Sole source for used Training Division vehicle

**Boat Purchase** 

Station 83 Tower update Second Quarter Financial Report

Action

NEW BUSINESS Discussion

Action