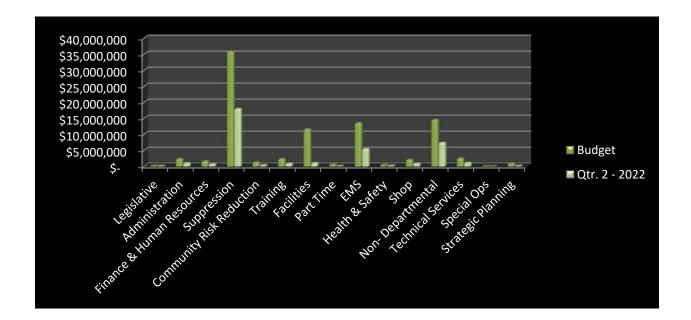

#### **OLD BUSINESS**

Discussion

Resolution 2022-06: Sole source for used Training Division vehicle

**Boat Purchase** 

Station 83 Tower update Second Quarter Financial Report

Action

NEW BUSINESS Discussion

Action