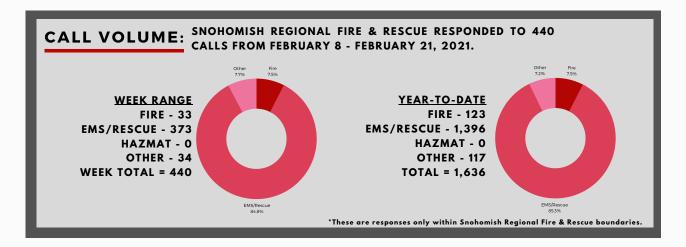

### SNOHOMISH REGIONAL FIRE & RESCUE

DATE RANGE: 2/8/21 - 2/21/21

#### **Calls for Service**

<u>RESCUE - February 9</u>: At 9:15 am fire crews were dispatched to a report of a man stuck in a septic tank at the 2900 block of Stafford Way in Bothell. Upon arrival crews found the patient alert, oriented and not injured. Ladder 72's crew was able to safely remove the patient from the tank and was not transported.

<u>FIRE - February 11</u>: At 1:32 am firefighters were dispatched to a report of a trailer on fire at the 1400 block of North Machias. Crews arrived to a fully involved trailer that was not occupied. The trailer and overhead structure were a total loss and there was exposure damage to an adjacent RV and vehicle. The Snohomish County Fire Marshal was investigating the cause of the fire.

<u>FIRE - February 13</u>: At 3:00 am Snohomish Regional Fire and Rescue responded to a residential structure fire off of Carlson Road. No injuries were reported. Crews worked with our regional partners to help extinguish the fire. The mobile home was a complete loss.

<u>FIRE - February 16</u>: At 4:36 am Snohomish Regional Fire and Rescue responded to a residential structure fire at the 13000 block of Virginia Street in the Machias area. Crews worked quickly to extinguish the fire and kept it from spreading through the home. Crews evaluated and treated the occupants who experienced some minor injuries exiting the structure. The Snohomish County Fire Marshal's Office is investigating what started the fire.

#### COVID-19

- In addition to the continued monitoring, protective measures and education, the current emphasis is to support vaccinations for our employees.
- The Fire Task Force continues to vaccinate Phase IA and IB qualified people at our two operational Mass Vaccine sites in Arlington and Monroe. The South County Community Resource Paramedic group continue vaccinations at Adult Family Homes across the County. As of 2/17/21 rough numbers the task force has administered over 23,000 Vaccinations. We anticipate receiving another 4400 doses of Moderna and 8000 doses of Pfizer this week. Delivery of the weekly vaccine allotment has been delayed due to inclement weather back east. The actual delivery date is uncertain.
- We continue to work collaboratively with all 23 fire agencies as part of the Snohomish County Vaccine Taskforce. Snohomish Regional Fire & Rescue has contributed over 1,000 hours of manpower since the Vaccine Fire Task Force has been initiated. Snohomish Regional has supplied the use of a Medic unit in Monroe and the use of the Gator.